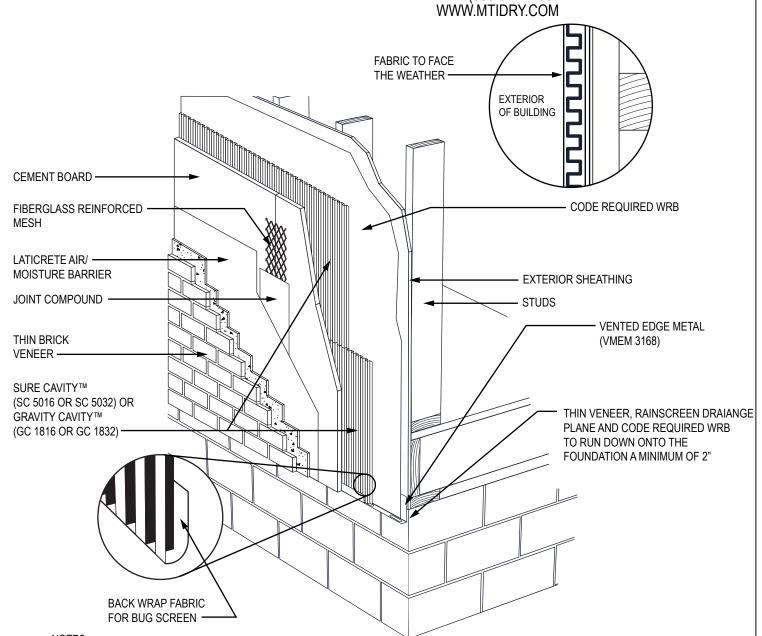

## THIN BRICK VENEER INSTALLATION ON CEMENT BOARD WITH VENTED EDGE METAL™

SURE CAVITY™ (SC 5016 OR SC 5032) OR GRAVITY CAVITY™ (GC 1816 OR GC 1832) AND VENTED EDGE METAL™ (VMEM 3168)

MTI CAD drawings are created from sources deemed to be reliable. However, MTI does not guarantee the accuracy or completeness of any information, nor shall be held responsible for any errors, omissions, or damages arising out of the use of this information. These drawings are created with the understanding that MTI is providing information but is not attempting to render engineering or other professional service. If such services are required, the assistance of an appropriate profession should be sought. Use MTI materials in strict conformance with local building codes and regulations. Consult local code/code officials prior to installation. It is the buyer's responsibility to ensure that MTI materials are used in strict conformance with local building codes and regulations.