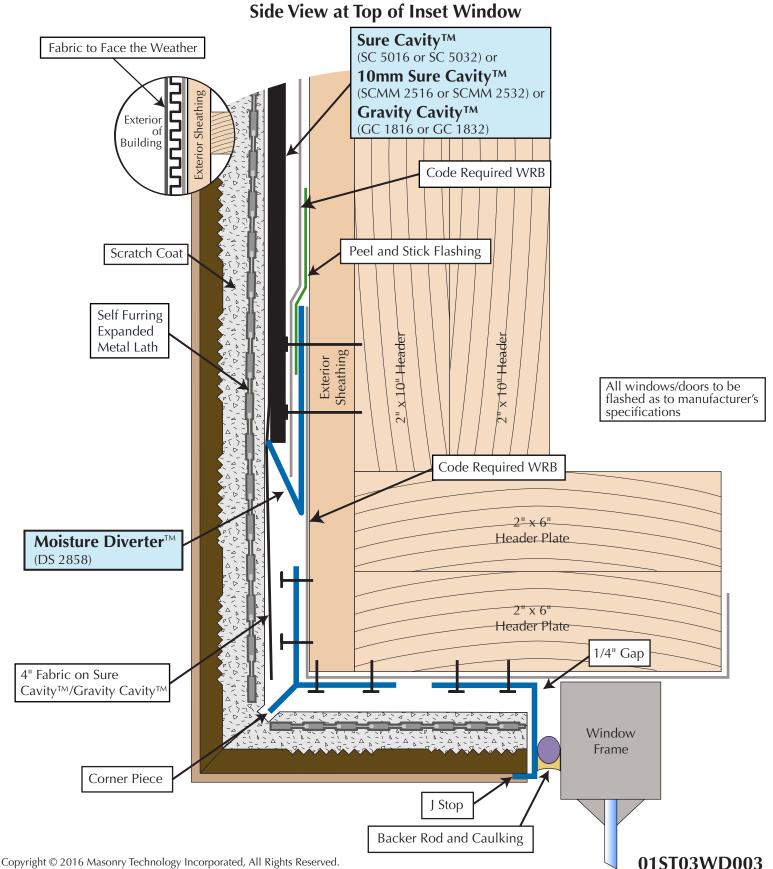

## Inset Window with Moisture Diverter<sup>™</sup> Installation

Sure Cavity<sup>™</sup> (SC 5016 or SC 5032) or 10mm Sure Cavity<sup>™</sup> (SCMM 2516 or SCMM 2532) or Gravity Cavity<sup>™</sup> (GC 1816 or GC 1832) and Moisture Diverter<sup>™</sup> (DS 2858)