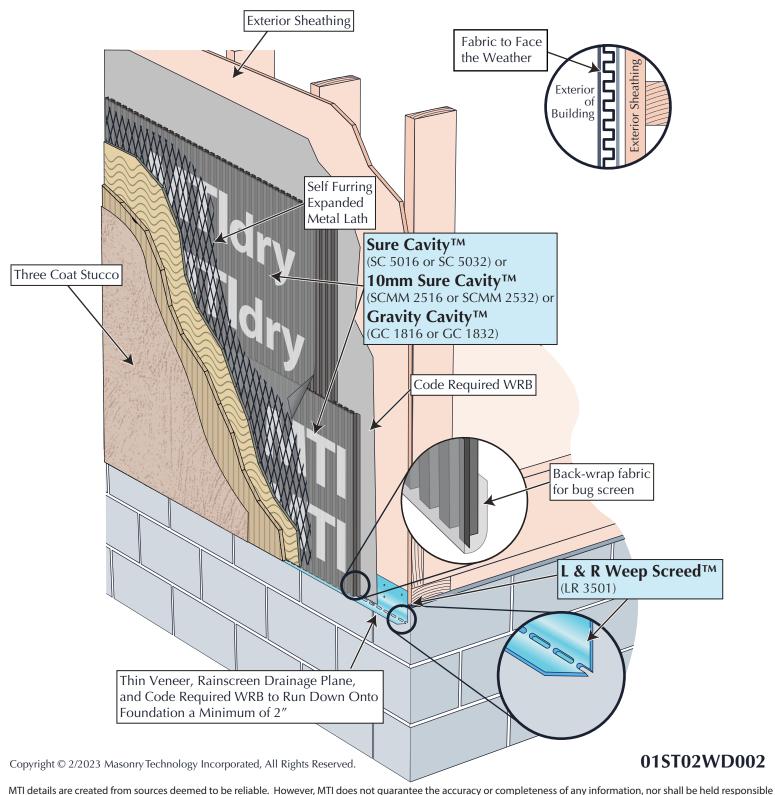

## Three Coat Stucco at Bottom of Wall With L & R Weep Screed™

Sure Cavity<sup>™</sup> (SC 5016 or SC 5032) or Gravity Cavity<sup>™</sup> (GC 1816 or GC 1832) or **10MM Sure Cavity**<sup>™</sup> (SCMM 2516 or SCMM 2532) and **L & R Weep Screed** <sup>™</sup> (LR 3501)