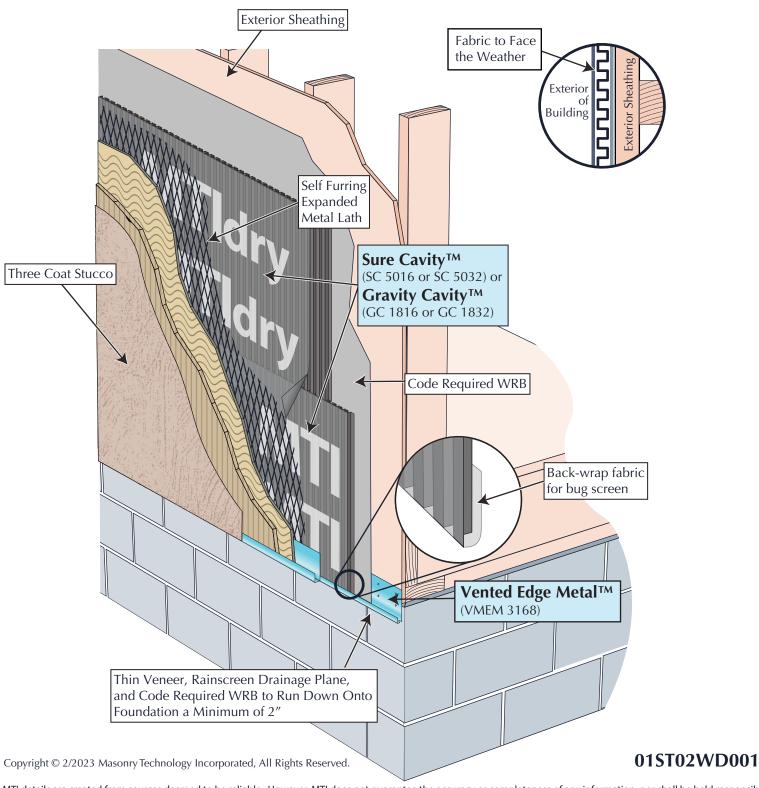

## Three Coat Stucco at Bottom of Wall With Vented Edge Metal™

**Sure Cavity**<sup>™</sup> (SC 5016 or SC 5032) or **Gravity Cavity**<sup>™</sup> (GC 1816 or GC 1832) and **Vented Edge Metal**<sup>™</sup> (VMEM 3168)